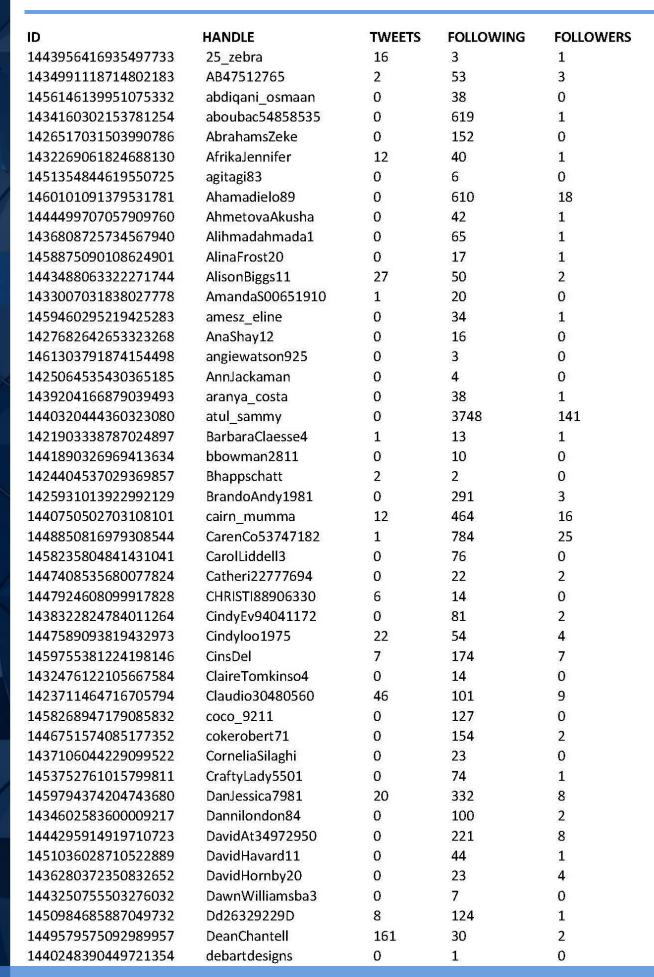

Our research found 245 inauthentic accounts were part of the same network. Although each inauthentic account followed slightly different people, every account in the network followed the same hate account (@according2\_taz). 49 inauthentic accounts followed official royal accounts. We believe more inauthentic accounts are part of the network, but we could not investigate further because of time constraints and limited resources.

The inauthentic accounts follow royal experts, official royal accounts, and hate accounts. The people they followed weren't always the same, except for one hate account (@according2\_taz). All 245 inauthentic accounts were following @according2\_taz, and in at least one instance, an inauthentic account tweeted favorably about @according2\_taz.

All the inauthentic accounts had auto-generated letter avatars that matched their "names." We are confident amateurs didn't create these inauthentic accounts, and there is a level of sophistication that adds a layer of complexity to an already complex investigation.