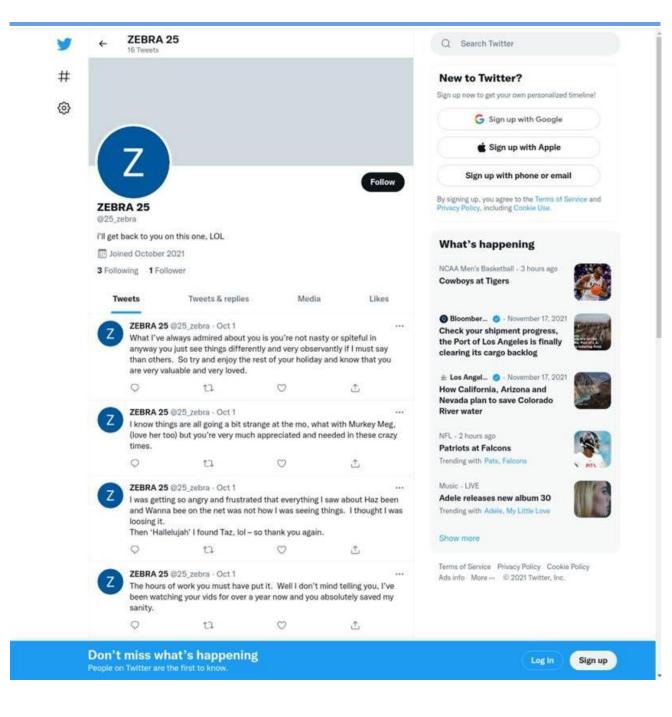

All the inauthentic accounts had auto-generated letter avatars that matched their "names." We are confident amateurs didn't create these inauthentic accounts, and there is a level of sophistication that adds a layer of complexity to an already complex investigation.