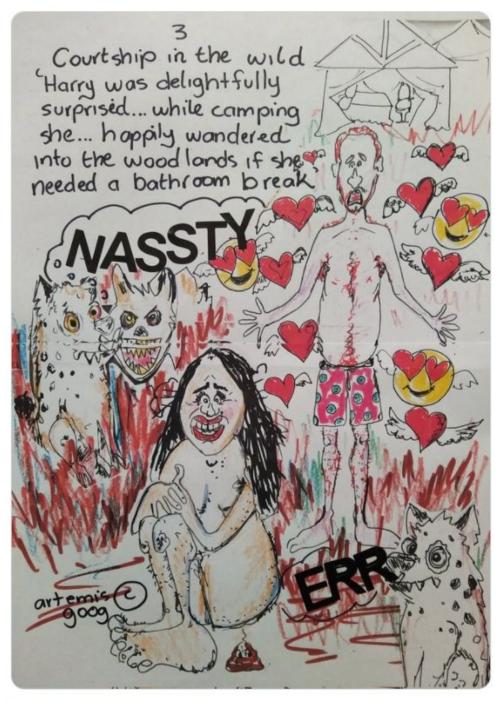

### https://theduchessofnarsussex.com/harrys-wife

wanted to be a spy and you all wanted to be spies (you know you did) I thought... why not create and organized "intelligence" agency of our own? I love WWII stuff, so this is the direction we are going... This is us!!!

We need to get with our respective teams, pick leaders, and then figure out where some communications overlap is between them and find those critical conduits for smooth information sharing.