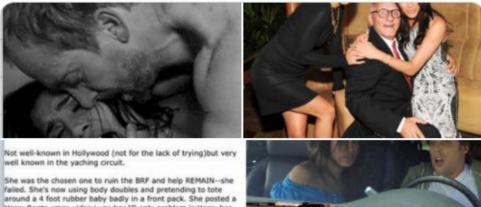

#### Cruiser @Emily07435268 · Oct 14 Replying to @Emily07435268

This broad was not famous nor was she known in the U.S. why do you keep repeating that lie. Meghan Markle had found fame as an actress in popular US TV series Suits.??????? The broad found fame in The yacht escort service.

around a 4 foot rubber baby badly in a front pack. She posted a Harry Santa xmas video i=on her IG only problem is Harry has blue eyes and Santa had brown...heck in some photos you can see the silicone moonbump busted and the shit was running down her legs...and the bump was hanging between her legs....t's literally hysterical. The media has an embargo on the baby because there is a surrogate baby being kept safe away from the whore.