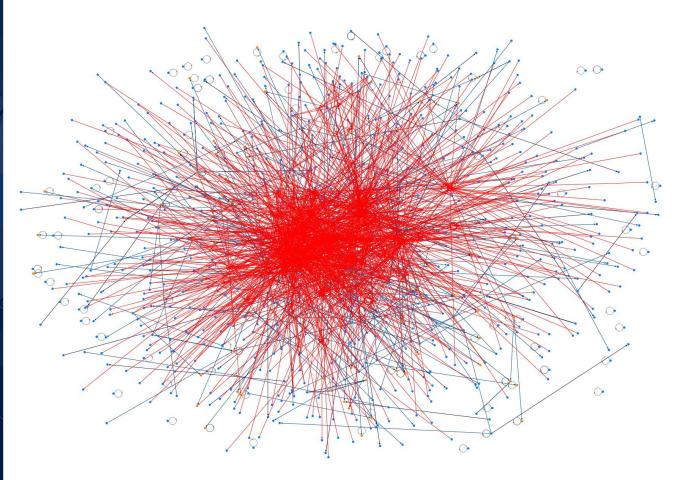

### NETWORK ACTIVITY

The red section demonstrates the activity of the primary and secondary hate accounts.